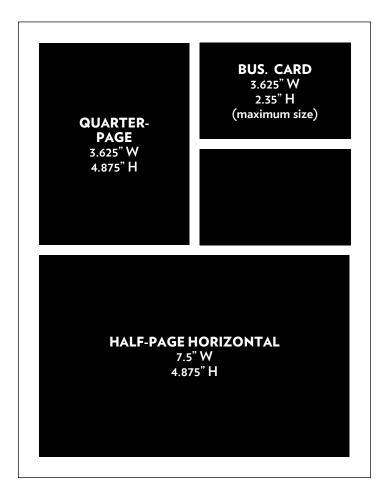

## PROGRAM AD REQUIREMENTS

- Due: February 1, 2015 via email/electronically to SIGalaInfo@gmail.com.
- Business Card advertisements: business cards must be submitted as-is/camera ready. Only the front side will be included in the advertisement. Be sure to enclose the business card with your submission form or you may submit via email/electronically to SIGalaInfo@gmail.com by February 1, 2015.
- All other sized advertisements or congratulatory messages: must be submitted camera-ready via email/electronically to SIGalaInfo@gmail.com.
- Color: all ads are black and white except the inside cover and inside back cover which should be prepared and submitted using CMYK colors.
- Camera-ready: means a high-resolution PDF and correct sizing required; or a 300-dpi TIF and correct sizing required. No low resolution files or web files.