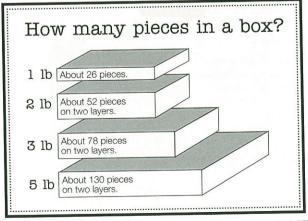

1 lb #326

Miscount price \$19.30

Retail price \$19.30 Save \$4.30

2 lb #327

Retail price \$38.60 3 lb #328

Retail price \$57.90

2 lb #33

Retail price \$38.60 Save \$

1 lb #338

| Second price \$15.30 |
| Retail price \$19.30 |
| 2 lb #339

Retail price \$38.60

1 lb Milk Chocolates

1 lb Dark Chocolates

1 lb Soft Centers

Satisfy Groups of Every Size