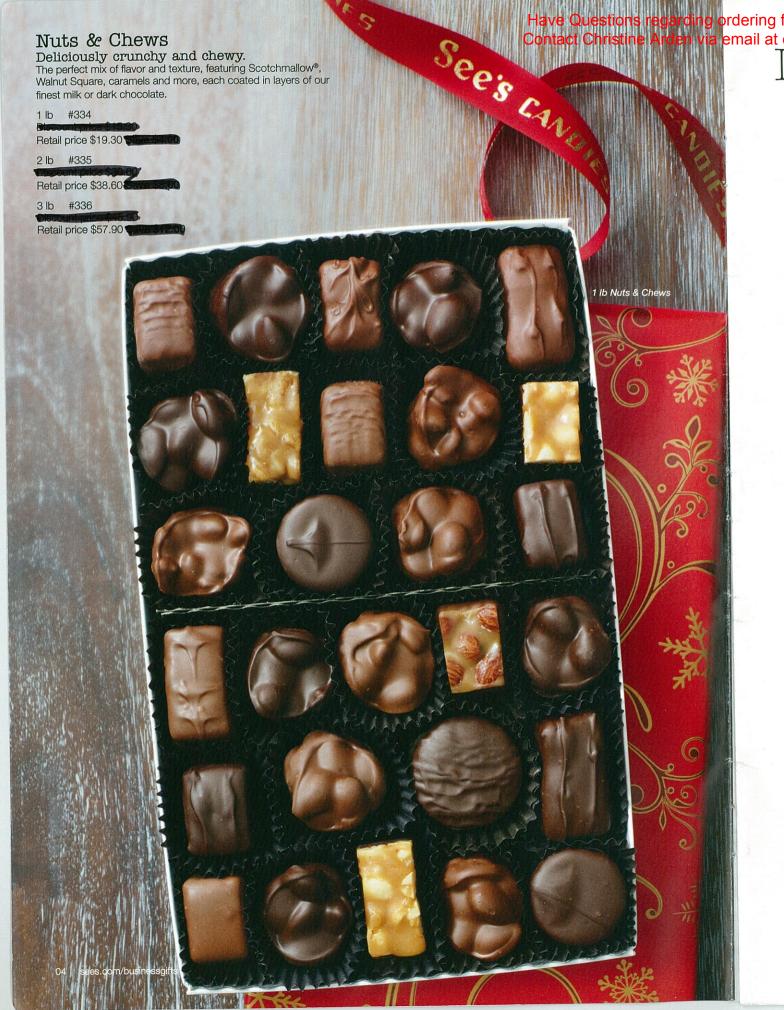

### Soft Centers They'll savor every piece.

Silky-smooth, creamy favorites, covered in our original milk or dark chocolate. Featuring Raspberry Cream, Butterscotch Square, Milk Chocolate Butter and more.

1 lb #338

| Second price \$15.30 |
| Retail price \$19.30 |
| 2 lb #339

Retail price \$38.60

1 lb Milk Chocolates

1 lb Dark Chocolates

1 lb Soft Centers

Satisfy Groups of Every Size