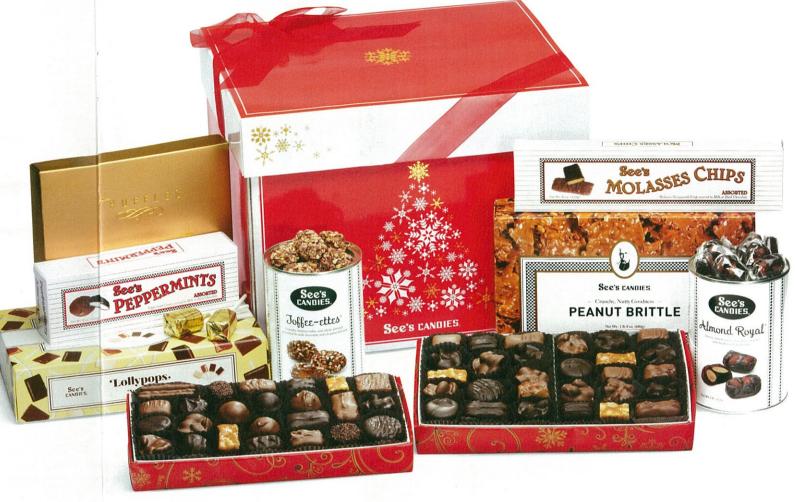

### 'Tis the See'son Gift Pack

Distinctive and delicious.

Spread holiday joy with this mouthwatering gift. Filled with over five pounds of our finest treats, it's a delectable surprise that makes a big impression. Ready to give with organza ribbon.

5 lb 12 oz #9249

Retail price \$107.80 Save \$16.

#### Gift Pack Includes:

- 1 lb Assorted Chocolates
- 1 lb Nuts & Chews
- 8.4 oz Assorted Lollypops Assorted Molasses Chips
- 8 oz Truffles
- 1 lb 8 oz Peanut Brittle Extra Fancy Mixed Salted Nuts

Everything shown above box, ready to give.