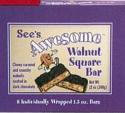

### See's Awesome® Bars Their favorite flavors, candy bar-style.

See's famous recipes are in every bite of these mouthwatering candy bars, coated in generous layers of chocolate. 8 per box.

See's Awesome® Peanut Brittle Bars 8 oz See's Awesome® Walnut Square Bars 12 oz #982 See's Awesome® Nut & Chew Bars 12 oz

Retail price \$10.75