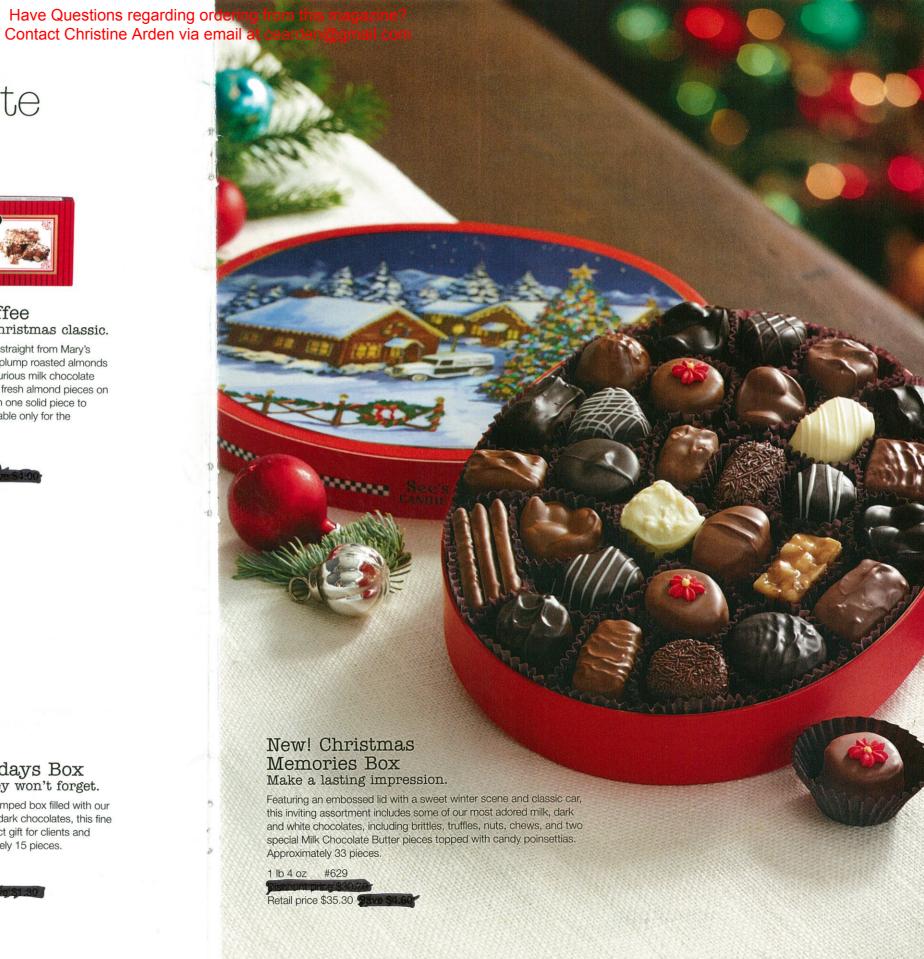

### Happy Holidays Box A statement they won't forget.

An embossed, gold-stamped box filled with our most popular milk and dark chocolates, this fine assortment is the perfect gift for clients and colleagues. Approximately 15 pieces.

8 oz #9262

Retail price \$10.90 Save \$1.30

Have Questions regarding ordering from this magazine?
Contact Christine Arden via ervall at cearden@gmail.com Colleagues