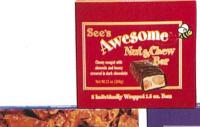

### See's Awesome® Bars Their favorite flavors, candy bar-style.

See's famous recipes are in every bite of these mouthwatering candy bars, coated in generous layers of chocolate. 8 per box.

See's Awesome® Peanut Brittle Bars 8 oz See's Awesome® Walnut Square Bars 12 oz #982 See's Awesome® Nut & Chew Bars 12 oz

Retail price \$10.75