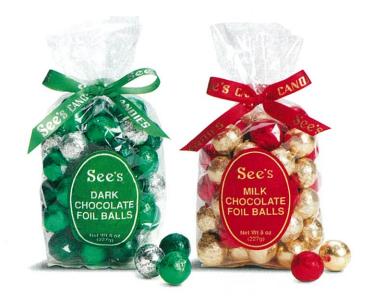

### Dark & Milk Chocolate Balls Share the happiness.

These solid chocolate treats are snack-size and full of rich See's flavor. Available in divine dark chocolate in green and silver foil or smooth milk chocolate wrapped in red and gold foil. Approximately 30 per bag.

Dark Chocolate Balls 8 oz #566 Milk Chocolate Balls 8 oz

#545

Retail price \$7.30