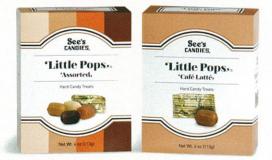

### Little Pops® It's the little things that count.

The same big flavor as our lollypops, in a pop-in-your-mouth size! Choose from Assorted or rich Café Latté. Individually wrapped. Approximately 30 per box.

Assorted 4 oz