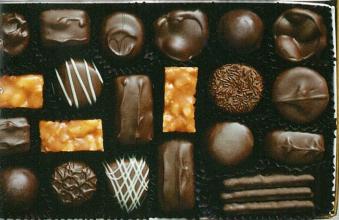

## The Gold Standard of Giving

Our impressive gold foil boxes deliver a message of thanks and appreciation unmatched by any other. Each is packed by hand with our finest signature pieces, including creamy soft centers, brittles, crunchy nuts, rich truffles and more. And our four-pound Gift of Elegance° contains special pieces found in no other See's assortment. A truly sophisticated gift.