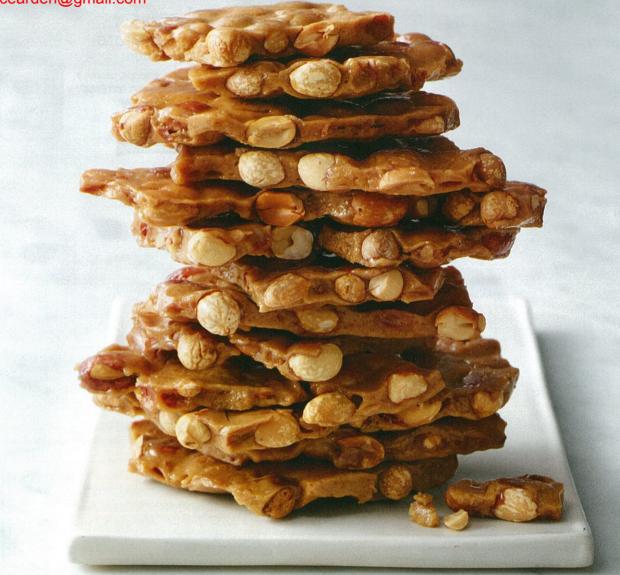

### Peanut Brittle

Buttery, crunchy, nutty goodness.

Made with the highest quality ingredients and more peanuts per square inch than any other.

1 lb 8 oz #355 KSA. Retail price \$19.00

Add a festive touch with our Christmas or Hanukkah sleeve.

1 lb 8 oz Christmas Peanut Brittle 1 lb 8 oz Hanukkah Peanut Brittle #115

Christmas Peanut Brittle

Hanukkah Peanut Brittle

Have Questions regarding ordering from this magazine? Contact Christine Arden via email at cearden@gmail.com