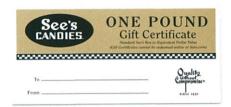

### Gift Certificates

The choice is theirs.

Send them our See's gift certificates so they can make the delicious decisions! Redeemable at any See's Candies shop.

1 lb #767 \_(redeemable continental U.S.) Retail price \$19.30 Save \$2.95

1 lb #769 (redeemable Hawaii)

Retail price \$20.80 Save \$3.15

Give stunning gifts in gold boxes featuring your company logo. Options include many of our best candy assortments in multiple sizes.