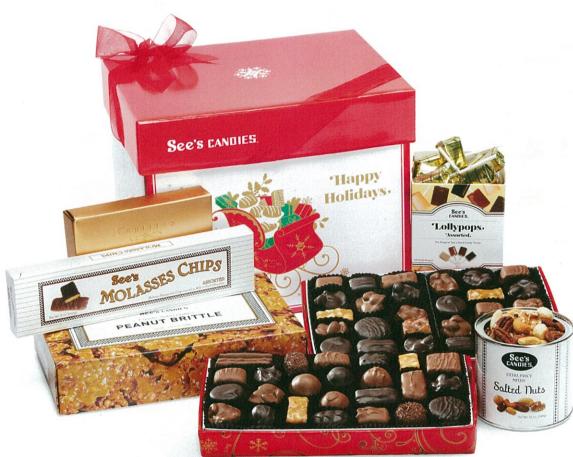

### 'Tis the See'son Gift Pack

Distinctive and delicious.

Spread holiday joy with this mouthwatering gift. Filled with over five pounds of our finest treats, it's a delectable surprise that makes a big impression. Ready to give with organza ribbon.

5 lb 12 oz #9249

Retail price \$107.80 Save \$16.

#### Gift Pack Includes:

- 1 lb Assorted Chocolates
- 1 lb Nuts & Chews
- 8.4 oz Assorted Lollypops Assorted Molasses Chips
- 8 oz Truffles
- 1 lb 8 oz Peanut Brittle Extra Fancy Mixed Salted Nuts

Everything shown above box, ready to give.