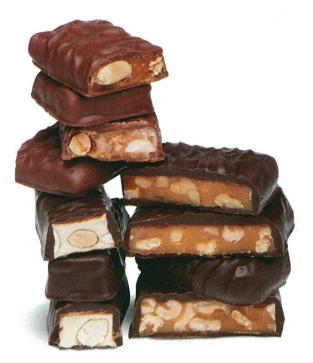

### See's Awesome® Bars Their favorite flavors, candy bar-style.

See's famous recipes are in every bite of these mouthwatering candy bars, coated in generous layers of chocolate. 8 per box.

See's Awesome® Peanut Brittle Bars 8 oz See's Awesome® Walnut Square Bars 12 oz #982 See's Awesome® Nut & Chew Bars 12 oz

Retail price \$10.75