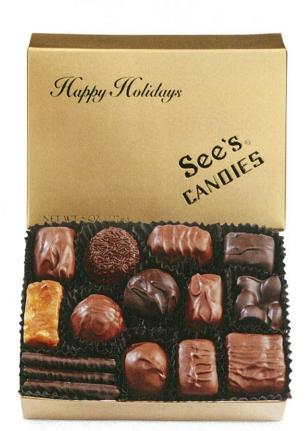

### Happy Holidays Box A statement they won't forget.

An embossed, gold-stamped box filled with our most popular milk and dark chocolates, this fine assortment is the perfect gift for clients and colleagues. Approximately 15 pieces.

8 oz #9262

Retail price \$10.90 Save \$1.30

Have Questions regarding ordering from this magazine?
Contact Christine Arden via ervall at cearden@gmail.com Colleagues