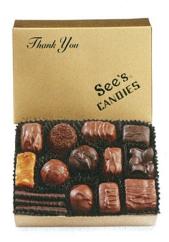

### Happy Holidays Box A statement they won't forget.

An embossed, gold-stamped box filled with our most popular milk and dark chocolates, this fine assortment is the perfect gift for clients and colleagues. Approximately 15 pieces.

8 oz #9262

Retail price \$10.90 Save \$1.30

Have Questions regarding ordering from this magazine?
Contact Christine Arden via ervall at cearden@gmail.com Colleagues