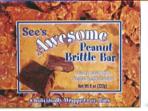

### See's Awesome® Bars Their favorite flavors, candy bar-style.

See's famous recipes are in every bite of these mouthwatering candy bars, coated in generous layers of chocolate. 8 per box.

See's Awesome® Peanut Brittle Bars 8 oz See's Awesome® Walnut Square Bars 12 oz #982 See's Awesome® Nut & Chew Bars 12 oz

Retail price \$10.75