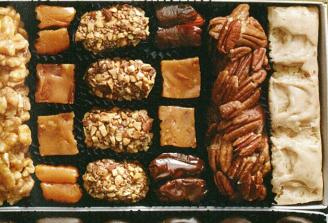

#### Gift Pack Includes:

- 1 lb Assorted Chocolates
- 1 lb Nuts & Chews
- 8.4 oz Assorted Lollypops Assorted Molasses Chips
- 8 oz Truffles
- 1 lb 8 oz Peanut Brittle Extra Fancy Mixed Salted Nuts

Everything shown above box, ready to give.

#### Gift Pack Includes:

- 1 lb Assorted Chocolates
- 1 lb Nuts & Chews
- 1 lb 5 oz Assorted Lollypops Assorted Molasses Chips

Assorted Peppermints

1 lb Truffles

Toffee-ettes®

1 lb 8 oz Peanut Brittle Almond Royal®