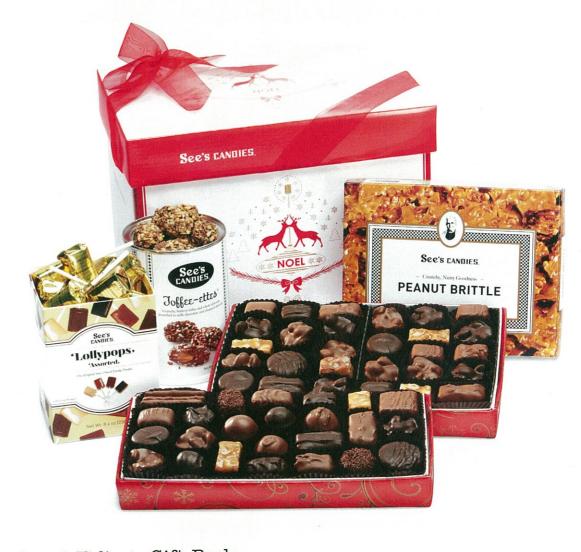

### New! Christmas Traditions Gift Pack Our largest and most impressive gift pack.

This generous gift is filled to the brim with over eight pounds of traditional and delicious favorites. In a gleaming red gift box with gold foil accents, it's a perfect holiday treat for the entire office. Online only.

8 lb 13 oz #9506

Retail price \$174.50

#### Gift Pack Includes:

- 1 lb Assorted Chocolates
- 1 lb Nuts & Chews
- 1 lb 5 oz Assorted Lollypops Assorted Molasses Chips

Assorted Peppermints

1 lb Truffles

Toffee-ettes®

1 lb 8 oz Peanut Brittle Almond Royal®

Everything shown above arrives in this festive gift box, ready to give.