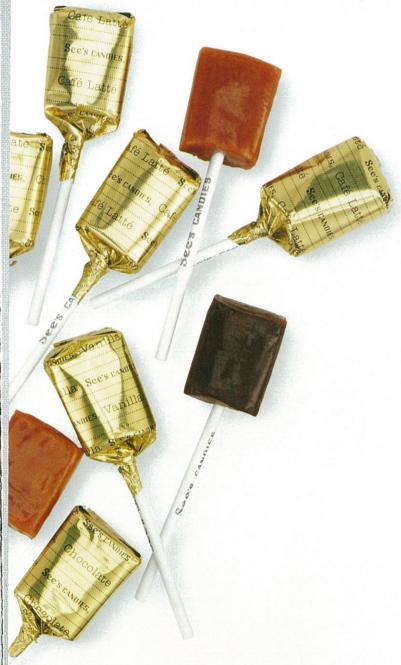

### Lollypops Rich, long-lasting and always a favorite.

Made with real vanilla, butterscotch, coffee and chocolate. Individually wrapped. Approximately 30 per box.

| Assorted 1 lb 5 oz     | #296  | KSA D |
|------------------------|-------|-------|
| Vanilla 1 lb 5 oz      | #9112 | KSA D |
| Butterscotch 1 lb 5 oz | #039  | KSA D |
| Café Latté 1 lb 5 oz   | #815  | KSA D |
| Chocolate 1 lb 5 oz    | #038  | KSA . |

Retail price \$18.50

Add a festive touch with our Christmas or Hanukkah sleeve.

| 1 lb 5 oz Christmas Asserted Lallymans | 44 40 | 2200  |
|----------------------------------------|-------|-------|
| 1 lb 5 oz Christmas Assorted Lollypops | #146  | KSA D |
| Discount price \$15:20                 |       |       |

Retail price \$19.25 Save \$4.05

1 lb 5 oz Hanukkah Assorted Lollypops #809

Christmas Assorted Lollypops

Hanukkah Assorted Lollypops