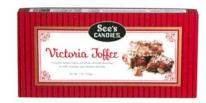

### Victoria Toffee An incredible Christmas classic.

Buttery, crunchy toffee straight from Mary's recipe book. Featuring plump roasted almonds on the inside with a luxurious milk chocolate coating and even more fresh almond pieces on the outside. Delivered in one solid piece to ensure freshness. Available only for the Christmas season.

1 lb #396

Retail price \$19.30