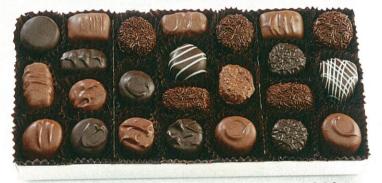

### Soft Centers They'll savor every piece.

Silky-smooth, creamy favorites, covered in our original milk or dark chocolate. Featuring Raspberry Cream, Butterscotch Square, Milk Chocolate Butter and more.

1 lb #338

| Second price \$15.30 |
| Retail price \$19.30 |
| 2 lb #339

Retail price \$38.60

1 lb Milk Chocolates

1 lb Dark Chocolates

1 lb Soft Centers

Satisfy Groups of Every Size