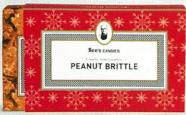

### Peanut Brittle

Buttery, crunchy, nutty goodness.

Made with the highest quality ingredients and more peanuts per square inch than any other.

1 lb 8 oz #355 KSA. Retail price \$19.00

Add a festive touch with our Christmas or Hanukkah sleeve.

1 lb 8 oz Christmas Peanut Brittle 1 lb 8 oz Hanukkah Peanut Brittle #115

Christmas Peanut Brittle

Hanukkah Peanut Brittle

Have Questions regarding ordering from this magazine? Contact Christine Arden via email at cearden@gmail.com