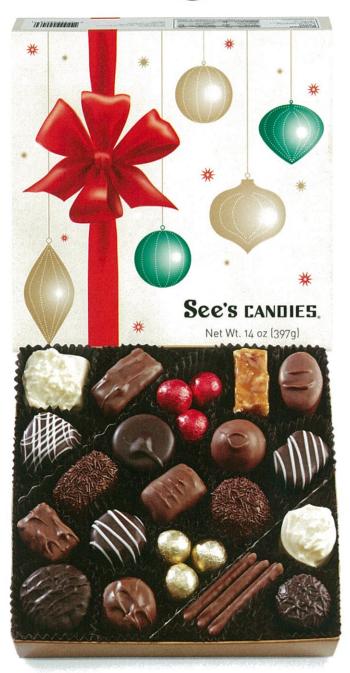

### New! Holiday Ornaments Box Deck-the-halls delicious.

Nestled inside this gleaming gift box is a unique assortment of fruit truffles, along with our finest milk, dark and white chocolates, including Cashew Brittle, Caramel, Divinity Puff and Molasses Chips. Approximately 26 pieces.

14 oz #9046

Retail price \$23.00