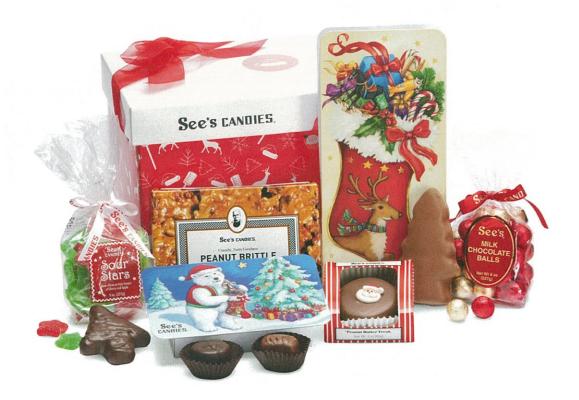

### Merry Sweets Gift Pack All their favorites.

Brimming with bestsellers and hand-picked seasonal surprises, perfect for showing your appreciation to clients and colleagues. Includes fun holiday assortments and unforgettable See's classics. Ready to give, with organza ribbon.

#### Gift Pack Includes: Sweet Stocking Box North Pole Delights 5 oz Peanut Brittle Sour Stars Milk Chocolate Balls Scotchmallow® Tree Marshmallow Tree

Peanut Butter Treat

Everything shown above arrives in this festive gift