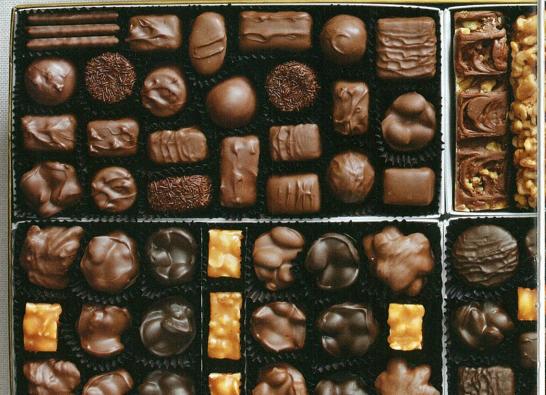

## The Gold Standard of Giving

Our impressive gold foil boxes deliver a message of thanks and appreciation unmatched by any other. Each is packed by hand with our finest signature pieces, including creamy soft centers, brittles, crunchy nuts, rich truffles and more. And our four-pound Gift of Elegance° contains special pieces found in no other See's assortment. A truly sophisticated gift.

Retail price \$47.10 Save

Retail price \$94.45

Have Questions regarding ordering from this magazine?

Classic Flavors, Perfect Gifts