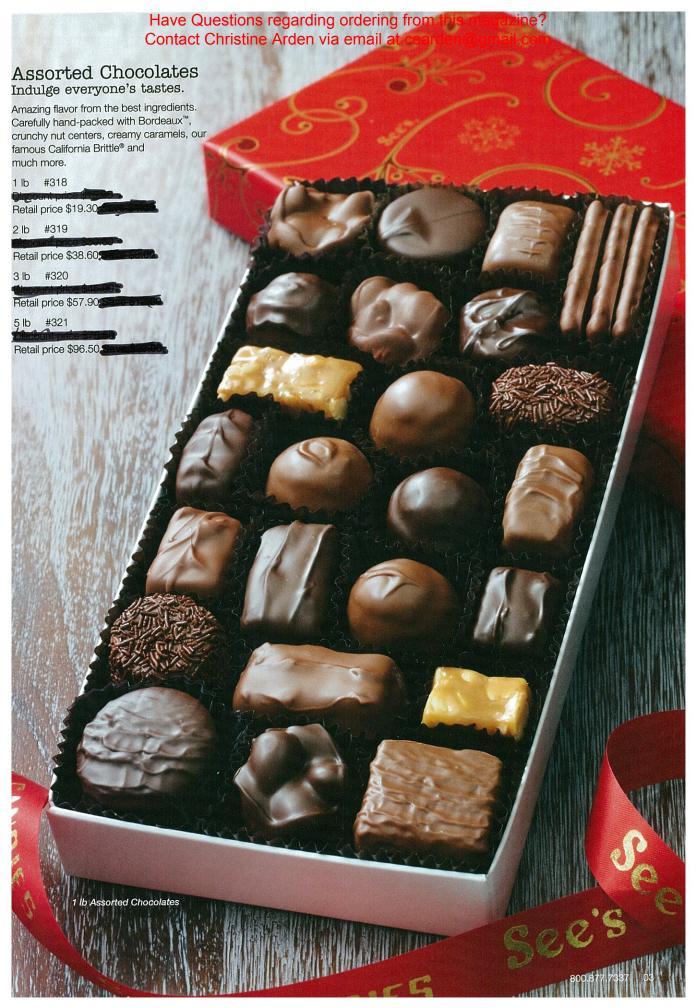

## Milk Chocolates Pure milk chocolate goodness.

Enjoy Milk Chocolate Butter, Bordeaux<sup>TM</sup>, crispy Molasses Chips, creamy caramel and beyond, all generously coated in our irresistible aged milk chocolate.

1 lb #326

Miscount price \$19.30

Retail price \$19.30 Save \$4.30

2 lb #327

Retail price \$38.60 3 lb #328

Retail price \$57.90

### Dark Chocolates A taste of cacao in every bite.

Enjoy Dark Almond, Bordeaux™, brittles, Dark Buttercream and more, each coated by a waterfall of See's aged dark chocolate.

1 lb #330

Retail price \$19.30

2 lb #33

Retail price \$38.60 Save \$