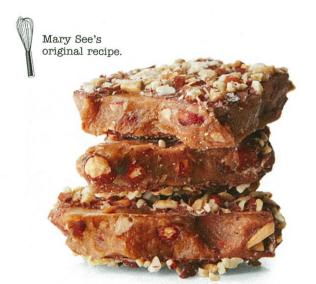

### Victoria Toffee An incredible Christmas classic.

Buttery, crunchy toffee straight from Mary's recipe book. Featuring plump roasted almonds on the inside with a luxurious milk chocolate coating and even more fresh almond pieces on the outside. Delivered in one solid piece to ensure freshness. Available only for the Christmas season.

1 lb #396

Retail price \$19.30