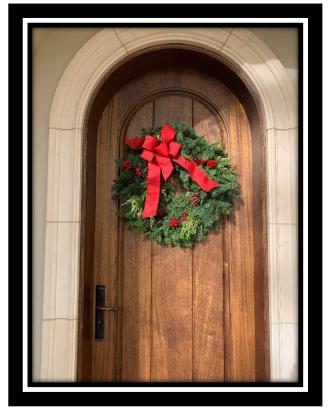

## THE CLASSIC \$45.00

Mixed Greens with Cones, Berries, and a handmade bow of red linen or red velvet, you may select a deep red or bright red at pickup.