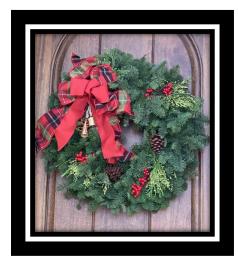

### THE DELUXE \$65.00

Please choose from one of the elegant designs. The Deluxe wreaths are a full 28" and include additional high-quality decor, fresh mixed greens, cones, and berries and the finest ribbons. These wreaths are made for you when you order. We will arrange pickup or local delivery directly with you. Quantities of deluxe wreaths are limited, please order early.