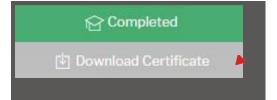

For more information, please use your FAQ or Support tab at the top of the screen.

- You will progress through ALL three account creation screens before your registration is complete.
- On your main dashboard, you will click Start Curriculum
- Complete the training sections—as you work through they will show as 'Done' in each box. When finished, click the 'Dashboard' tab on the left.
- You can download and print your certificate when finished.