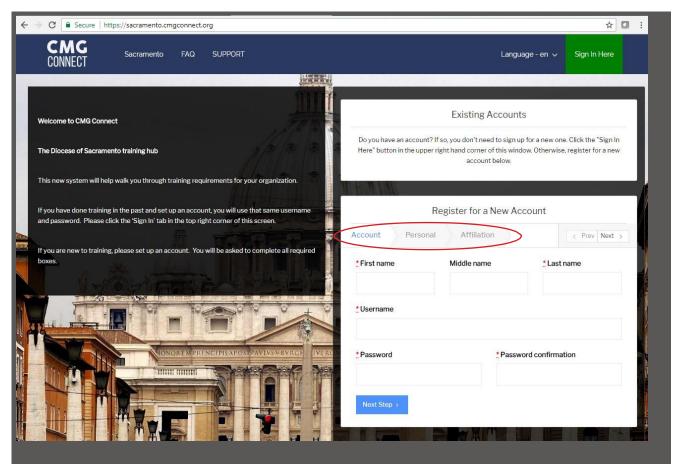

## Safe Environment Training

School volunteers/employees:

https://sacramento-schools.cmgconnect.org/

- 1. Previously had an account? If you have done training in the past and had an account, you can use that same username and password to Sign In at the top right of the page. You do not need to fill in the account creation boxes.
- 2. **New to training?** Create a new account by completing all the boxes under "Register for a New Account." This includes address, primary parish, and how you participate at your parish or school. If you have questions please contact your parish/school coordinator.
- 3. Your main learning dashboard will show you all of the requirements and optional training curriculums that have been customized for your particular role within Diocese.
- 4. Click 'Start Curriculum' for the Safe Environment Training.

For more information, please use your FAQ or Support tab at the top of the screen.

- You will progress through ALL three account creation screens before your registration is complete.
- On your main dashboard, you will click Start Curriculum
- Complete the training sections—as you work through they will show as 'Done' in each box. When finished, click the 'Dashboard' tab on the left.
- You can download and print your certificate when finished.