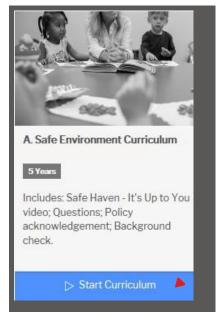

## Safe Environment Training

School volunteers/employees:

https://sacramento-schools.cmgconnect.org/

- 1. Previously had an account? If you have done training in the past and had an account, you can use that same username and password to Sign In at the top right of the page. You do not need to fill in the account creation boxes.
- 2. **New to training?** Create a new account by completing all the boxes under "Register for a New Account." This includes address, primary parish, and how you participate at your parish or school. If you have questions please contact your parish/school coordinator.
- 3. Your main learning dashboard will show you all of the requirements and optional training curriculums that have been customized for your particular role within Diocese.
- 4. Click 'Start Curriculum' for the Safe Environment Training.